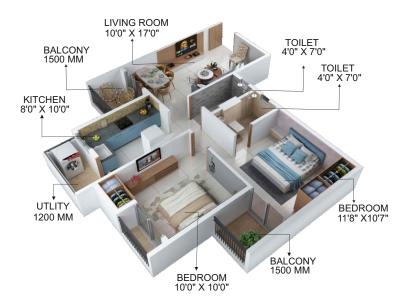

2 BHK FLAT

**AMNETITIES** 

1 ACRE LUSH GREEN LANDSCAPE GARDEN **SWIMMING POOL** 

SENIOR CITIZEN PLAY AREA

THROWBALL COURT/

**VOLLEYBALL COURT** 

**CHILDRENS** 

SPLASH POOL