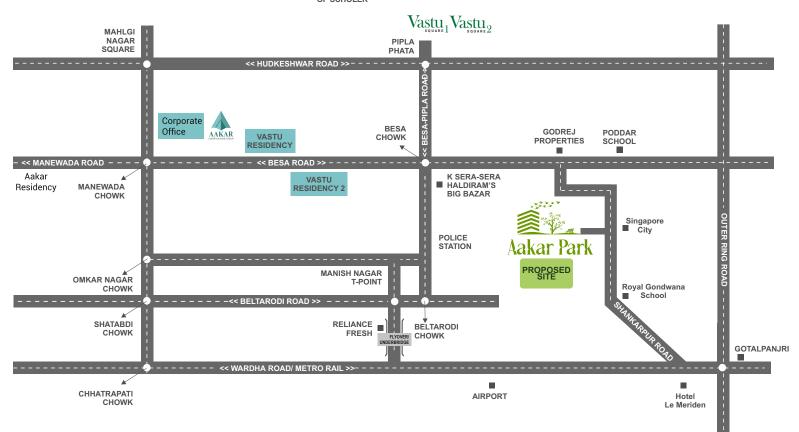

## **Location Map**

SCHOOLS OF SCHOLER

Site Address: Plot No. 2, Kh. No. 44/1, Gotal Panjari, Besa Ghogli Road, Nagpur.