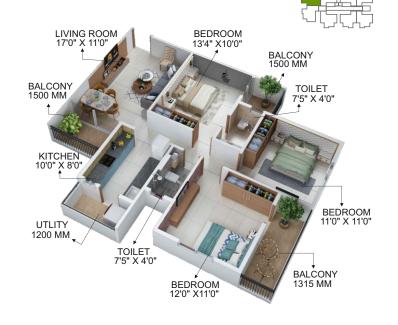

2 BHK FLAT

**AMNETITIES** 

1 ACRE LUSH GREEN LANDSCAPE GARDEN **SWIMMING POOL** 

SENIOR CITIZEN PLAY AREA

THROWBALL COURT/

**VOLLEYBALL COURT** 

**CHILDRENS** 

SPLASH POOL